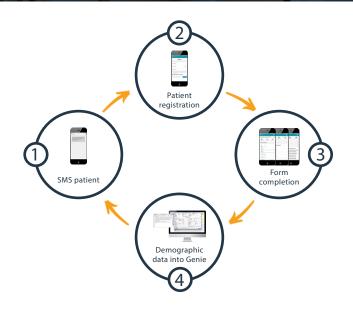

### Registering new patients just got easier

- ☑ New patient receives a text message from practice that includes a link to our Patient Portal, Secure Health Forms
- ☑ New patient registers in the Patient Portal
- ☑ New patient fills out the form and submits it
- ✓ Seamless integration from form to Genie\*