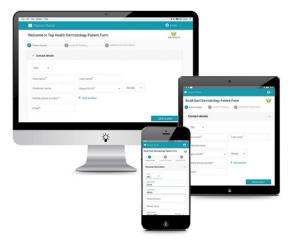

# Minimise workload, reduce expenses and make life easier for patients and staff

Transform the experience for your patients and practice team with Online Patient Registration.

You'll immediately benefit from:

Time saving

Improved data accuracy

🇘 More time for the patient

To learn about Online Patient Registration, visit www.geniesolutionssoftware.com.au/online-patient-registration or contact our team.

**GET IN CONTACT** 