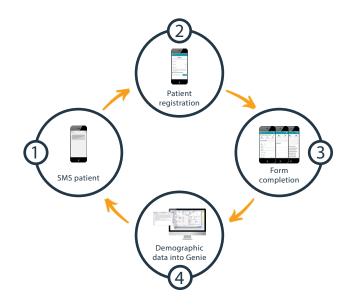

### Registering new patients just got easier

- ☑ New patient receives a text message from practice that includes a link to our Patient Portal, Secure Health Forms
- ☑ New patient registers in the Patient Portal
- ☑ New patient fills out the form and submits it
- ✓ Seamless integration from form to Genie\*