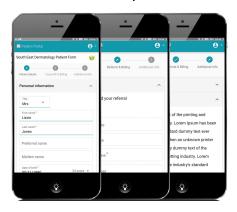

# **ONLINE PATIENT** REGISTRATION

FREE UP YOUR FRONT DESK AND IMPROVE YOUR PATIENTS' EXPERIENCE

### Registering new patients just got easier

- ☑ New patient receives a text message from practice that includes a link to our Patient Portal, Secure Health Forms
- ☑ New patient registers in the Patient Portal
- ☑ New patient fills out the form and submits it
- ✓ Seamless integration from form to Genie\*